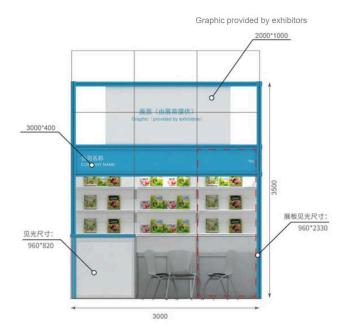

|
| Meeting chair (white)                              | 3            | 6                 | 9                 | 12                |
| Sloped shelf (white)                               | 9            | 15                | 22                | 30                |
| Lockable cupboard (white)                          | 2            | 5                 | 7                 | 10                |
| Waste paper basket                                 | 1            | 1                 | 2                 | 2                 |
| LED spotlights (white, 9W)                         | 3            | 6                 | 9                 | 12                |
| Power socket (500W, 13A/220V)                      | 1            | 1                 | 2                 | 2                 |



Note: please refer to EXHIBITOR MANUAL to order additional furnitures.

# **Terms and Conditions**



### Exhibition: 2020 China Shanghai International Children's Book Fair

Venue: Shanghai World Expo Exhibition & Convention Centre, No. 1099, Guozhan Road, Pudong, Shanghai, China

Date: Nov. 13th (Friday)-15th (Sunday) 2020 Nov. 13th - 14th, 09:00 - 17:00 Nov. 15<sup>th</sup> , 09:00 - 16:00

Approved by: Shanghai Press & Publication Administration

Organised by: Shanghai Xinhua Distribution Group Co., Ltd. China Education Publishing & Media Group Ltd. China Universal Press & Publication Co., Ltd.

Co-organised by: Ronbo BolognaFiere Shanghai Ltd.

Powered by: BolognaFiere S.p.A.

#### Contact:

| Ms. Mariaelena Schiavo | Greater China:       |
|------------------------|-----------------