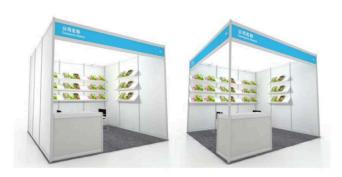

nd table (white, wooden top)                      | 1               | 2                | 3                 | 4                 |
| Arm chair (black, leathery)                          | 3               | 6                | 9                 | 12                |
| Sloped shelf (white, aluminum frame)                 | 12              | 24               | 36                | 48                |
| Waste paper basket                                   | 1               | 1                | 2                 | 2                 |
| LED spotlights (white, 9W)                           | 3               | 6                | 9                 | 12                |
| Power socket (500W, 13A/220V)                        | 1               | 1                | 2                 | 2                 |



### Shell Scheme (B) \* Upgrade Booth

| Structure                                               | 9M² | 18M <sup>2</sup> | 27 M <sup>2</sup> | 36 M <sup>2</sup> |
|---------------------------------------------------------|-----|------------------|-------------------|-------------------|
| Max. stand height: 3.5M                                 | √   | $\checkmark$     | $\checkmark$      | $\checkmark$      |
| Carpet (Grey)                                           | √   | √                | ~                 | √                 |
| Wall panel (white, aluminum frame, 2.5M H)              | √   | V                | ٧                 | √                 |
| Fascia board (KT board, company<br>name, company logo)  | √   | V                | V                 | V                 |
| Furnitu