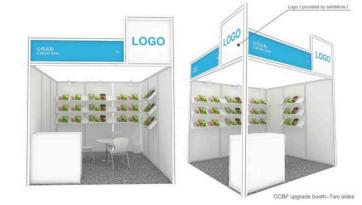

| 2                 | 2                 |
| Round table (white, wooden top)                         | 1   | 2                | 3                 | 4                 |
| Chair (white, wooden)                                   | 3   | 6                | 9                 | 12                |
| Sloped shelf (white, aluminum frame)                    | 12  | 24               | 36                | 48                |
| Waste paper basket                                      | 1   | 1                | 2                 | 2                 |
| LED spotlights (white, 9W)                              | 3   | 6                | 9                 | 12                |
| Power socket (500W, 13A/220V)                           | 1   | 1                | 2                 | 2                 |



## Shell Scheme (C) \* Premium Booth

| Structure                                          | 9 M²         | 18 M <sup>2</sup> | 27 M <sup>2</sup> | 36 M <sup>2</sup> |
|----------------------------------------------------|--------------|-------------------|-------------------|-------------------|
| Max. stand height: 3M                              | $\checkmark$ | √                 | √                 | 1                 |
| Carpet (Grey)                                      | $\checkmark$ | $\checkmark$      | √                 | 1                 |
| Wall panel (white, 2.5M H)                         | $\checkmark$ | $\checkmark$      | √                 | 1                 |
| Entrance frame (blue)                              |              | √                 | √                 |